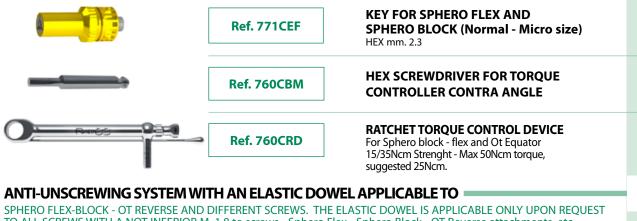

# AUXILIARY TOOLS SPHERO FLEX - BLOCK =

TO ALL SCREWS WITH A NOT INFERIOR M. 1.8 to screws - Sphero Flex - Sphero Block - OT Reverse attachments, etc.

Ref. TE

Extra charge for the dowel application

# AUXILIARY TOOLS SPHERO FLEX - BLOCK -