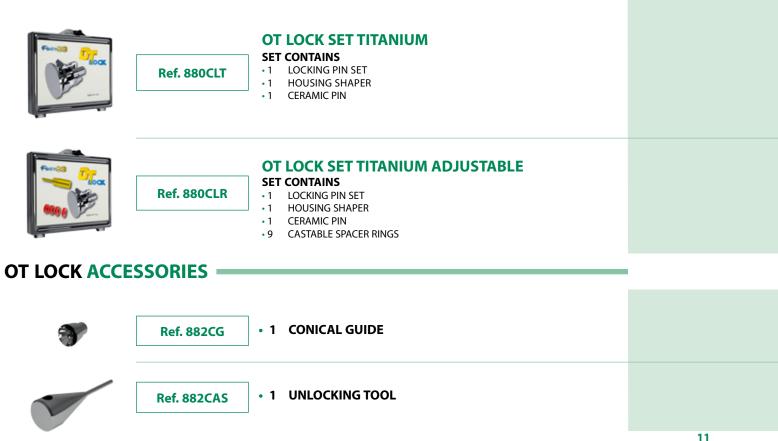

#### OT LOCK LOCKING PIN TITANIUM AND CASTABLE

| SPARE PAR        | TS OT CAP SYST  | EM                | NORMAL Ø2.5mm                                                                                                                        |    |
|------------------|-----------------|-------------------|--------------------------------------------------------------------------------------------------------------------------------------|----|
| _ <del>©</del> _ | Ref. 055SCN     | • 4               | CASTABLE SINGLE SPHERES NORMAL SIZE                                                                                                  |    |
|                  | Ref. 151BAN     | • 2               | CASTABLE PRESECTIONED BEVELED BARS NORMAL SIZE                                                                                       |    |
| and a second     | Ref. 150BPN     | • 2               | CASTABLE PRESECTIONED BARS NORMAL SIZE                                                                                               |    |
|                  | Ref. 192ACN     |                   | PS ASSORTMENT SET OT CAP NORMAL SIZE<br>CONTAINS<br>STAINLESS STEEL HOUSING                                                          |    |
|                  |                 | • 1<br>• 1<br>• 4 | PROCESSING CAP<br>PROTECTIVE DISK<br>RETENTIVE CAPS (1 GREEN, 1 YELLOW, 1 PINK, 1 CLEAR)                                             |    |
|                  | Ref. 048CAN     | • 6               | SILVER CAPS NORMAL SIZE (EXTRA-RESILIENT)<br>(ELASTIC AND GUMMY) - 350 g                                                             |    |
|                  | Ref. 048CON     | • 6               | GOLD CAPS NORMAL SIZE (EXTRA-RESILIENT)<br>(SLIGHTLY ELASTIC) - 500g                                                                 |    |
|                  | Ref. 049PCN     | • 6               | GREEN CAPS NORMAL SIZE<br>(VERY ELASTIC RETENTION) - 350g                                                                            |    |
|                  | Ref. 060CRN AY  | •6                | YELLOW CAPS NORMAL SIZE<br>(EXTRA SOFT RETENTION) - 500g                                                                             |    |
|                  | Ref. 040CRN SN  | • 6               | PINK CAPS NORMAL SIZE<br>(SOFT RETENTION) - 900g                                                                                     |    |
|                  | Ref. 040CRN     | • 6               | CLEAR CAPS NORMAL SIZE<br>(STANDARD RETENTION) - 1300g                                                                               |    |
|                  | Ref. 040TCN     | • 2               | TITAN CAPS NORMAL SIZE                                                                                                               |    |
|                  | Ref. 043CLN     | • 6               | BLACK CAPS NORMAL SIZE (FOR LABORATORY USE ONLY)                                                                                     |    |
|                  | Ref. 049PCNDR8  | • 6               | ORANGE CAPS NORMAL SIZE (VERY ELASTIC RETENTION)<br>(UNDERSIZED INTERNAL DIAMETER FOR WORN OUT SPHERE OR FOR Ø 2.25 SPHERE) - 350 gr |    |
|                  | Ref.060CRNAYDR8 | • 6               | YELLOW CAPS NORMAL SIZE (EXTRA SOFT RETENTION)<br>(UNDERSIZED INTERNAL DIAMETER FOR WORN OUT SPHERE OR FOR Ø 2.25 SPHERE) - 500 gr   |    |
|                  | Ref.040CRNSNDR8 | • 6               | PINK CAPS NORMAL SIZE (SOFT RETENTION)<br>(UNDERSIZED INTERNAL DIAMETER FOR WORN OUT SPHERE OR FOR Ø <b>2.25</b> SPHERE) - 900 gr    |    |
|                  | Ref. 040CRNDR8  | • 6               | AQUA CAPS NORMAL SIZE (STRONG RETENTION)<br>(UNDERSIZED INTERNAL DIAMETER FOR WORN OUT SPHERE OR FOR Ø <b>2.25</b> SPHERE) - 1300 gr |    |
| Ò                | Ref. 042AMN     | • 2               | MONO OT BOX NORMAL SIZE<br>(CASTABLE HOUSINGS FOR CAPS)                                                                              |    |
|                  | Ref. 041CAN     | • 2               | STAINLESS STEEL HOUSINGS NORMAL SIZE                                                                                                 |    |
|                  | Ref. 041CTN     | • 2               | TITANIUM HOUSINGS NORMAL SIZE                                                                                                        |    |
| -                | Ref. 101PPN     | • 2               | PLASTIC POSITIONERS NORMAL SIZE                                                                                                      |    |
| l.               | Ref. 044PPN     | • 2               | NORMAL SPHERE ANALOGS                                                                                                                |    |
| -0-              | Ref. 100SAN     | • 10              | ALUMINIUM SPACERS FOR OT BOX BARS NORMAL SIZE                                                                                        | 12 |
|                  |                 |                   |                                                                                                                                      |    |