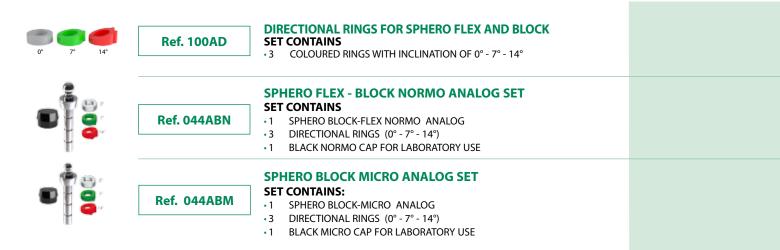

4mm. Ref. A03MOB 100 -**OT REVERSE 3** DIAMOND SHAPED BUR FOR ROOTS Ref. 121FD

• 20 CASTABLE PIVOTS NORMAL SIZE

#### 9

#### **IMPLANTOLOGY TITANIUM ATTACHMENTS FOR OVERDENTURE** SPHERO FLEX - BLOCK SYSTEM

#### SPHERO FLEX WITH TIN COATED



THE SPHERO FLEX, SPHERO BLOCK ATTACHMENTS ARE AVAILABLE FOR THE MAJOR IMPLANT BRANDS.UPON REQUEST WE CAN CUSTOMIZE THEM FOR ANY KIND OF CUFF HEIGHT IMPLANTS. WHEN ORDERING, PLEASE ALWAYS INDICATE: IMPLANT BRAND, IMPLANT DIAMETER AND CUFF HEIGHT. FOR SPHERO FLEX ABUTMENT CUFF AVAILABLE FROM 0.5 TO 7mm.



# AUXILIARY TOOLS SPHERO FLEX - BLOCK =



TO ALL SCREWS WITH A NOT INFERIOR M. 1.8 to screws - Sphero Flex - Sphero Block - OT Reverse attachments, etc.

Ref. TE

Extra charge for the dowel application





# AUXILIARY TOOLS SPHERO FLEX - BLOCK -



#### **CUFF HEIGHT MEASURER**

THIS TOOL IS USED TO DETERMINE THE CUFF HEIGHT OF IMPLANTS WITH INTERNAL OR EXTERNAL HEXAGON





#### **CUFF HEIGHT MEASURER**

- •1 CUFF HEIGH
- 1 CUFF HEIGHT SLIDER GAUGE
  1 CUFF HEIGHT FIXED ROD GAUGE
- •1 SILICON RING DISPENSER
- •20 SILICON RINGS



#### OT LOCK LOCKING PIN TITANIUM AND CASTABLE



| SPARE PAR        | TS OT CAP SYST  | EM                | NORMAL Ø2.5mm                                                                                                                        |    |
|------------------|-----------------|-------------------|--------------------------------------------------------------------------------------------------------------------------------------|----|
| _ <del>©</del> _ | Ref. 055SCN     | • 4               | CAS