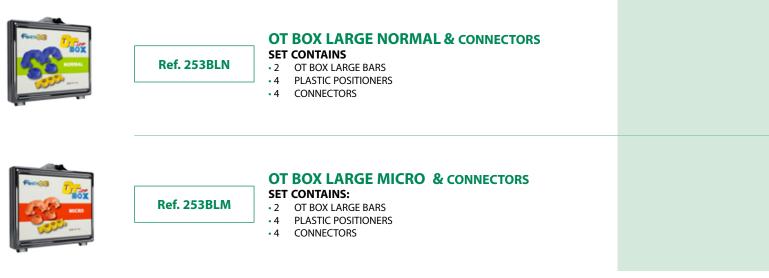

| OT BOX LARGE                                              |     |
|-----------------------------------------------------------|-----|
| OVERSIZED CASTABLE HOUSING FOR CHAIRSIDE POSITIONING OF C | APS |