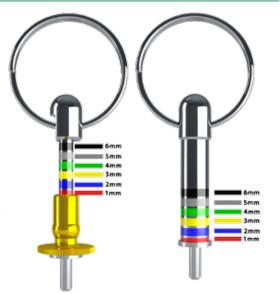

#### **CUFF HEIGHT MEASURER**

THIS TOOL IS USED TO DETERMINE THE CUFF HEIGHT OF IMPLANTS WITH INTERNAL OR EXTERNAL HEXAGON

#### **CUFF HEIGHT MEASURER**

- •1 CUFF HEIGH
- 1 CUFF HEIGHT SLIDER GAUGE
  1 CUFF HEIGHT FIXED ROD GAUGE
- •1 SILICON RING DISPENSER
- •20 SILICON RINGS