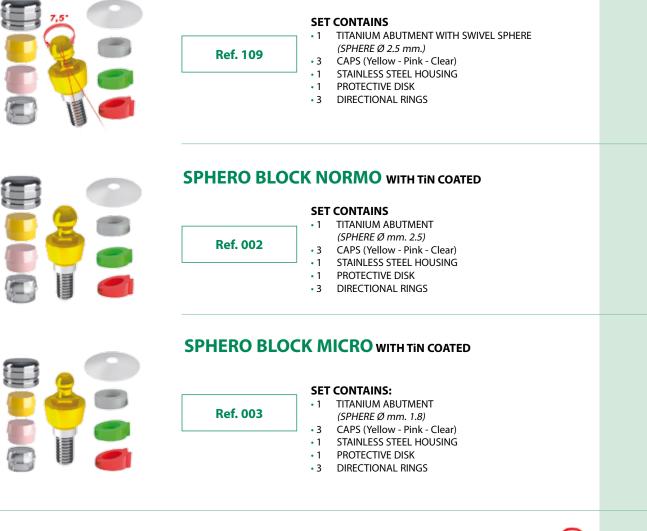

#### **IMPLANTOLOGY TITANIUM ATTACHMENTS FOR OVERDENTURE** SPHERO FLEX - BLOCK SYSTEM

#### SPHERO FLEX WITH TIN COATED

THE SPHERO FLEX, SPHERO BLOCK ATTACHMENTS ARE AVAILABLE FOR THE MAJOR IMPLANT BRANDS.UPON REQUEST WE CAN CUSTOMIZE THEM FOR ANY KIND OF CUFF HEIGHT IMPLANTS. WHEN ORDERING, PLEASE ALWAYS INDICATE: IMPLANT BRAND, IMPLANT DIAMETER AND CUFF HEIGHT. FOR SPHERO FLEX ABUTMENT CUFF AVAILABLE FROM 0.5 TO 7mm.